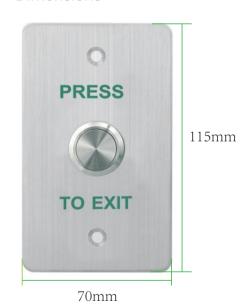

## **Dimensions**

## Specifications

| Dimensions:      | 115x70mm                                       |
|------------------|------------------------------------------------|
| Panel material:  | 1.7mm thick, 304 stainless steel brushed panel |
| Button material: | 304 stainless steel, silver cobalt             |
| Waterproof:      | IP67                                           |
| Current Rating:  | 3A, 36VDC                                      |
| Voltage:         | DC12                                           |
| Output:          | 4wires (NO/COM/NC/COM)                         |
| Mechanical Life: | 1000000 tested                                 |
| Weight:          | 0.14KG                                         |
|                  |                                                |